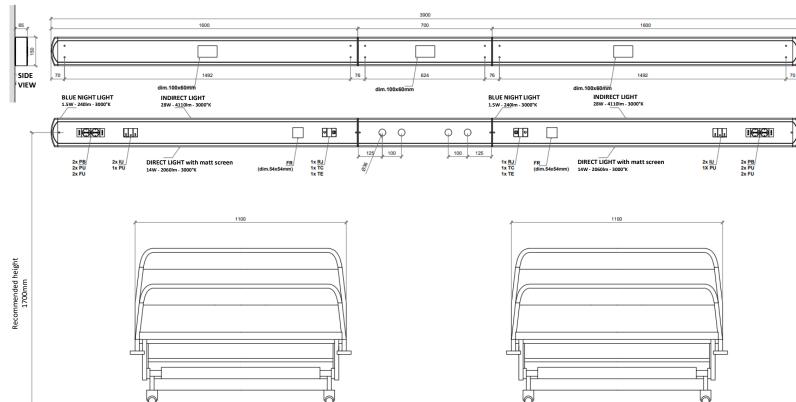

rch for functionality, performance and reliability, but an aptitude for modelling concepts with an immediately recognisable identity.

Projects that look to the future, with the use of innovative materials.

And above all, with a regenerated attention to aesthetic values, to unprecedented syntheses, to visionary contaminations. Krea Design S.r.l. adopts a Quality Management System conforming to the UNI CEI EN ISO 13485 standard and certified in 2019 by the Notified Body 0426 ITALCERT according to the procedure laid down in Annex II (with the exclusion of point 4) of Directive 93/42/EEC, D.Lgs. 46/97 and subsequent amendments and additions.





Recommended height 1700mm





European Oncology Institute Milan - 2022



## MEDICAL







Mauriziano Hospital Turin - 2022



## MEDICAL









## MEDICAL