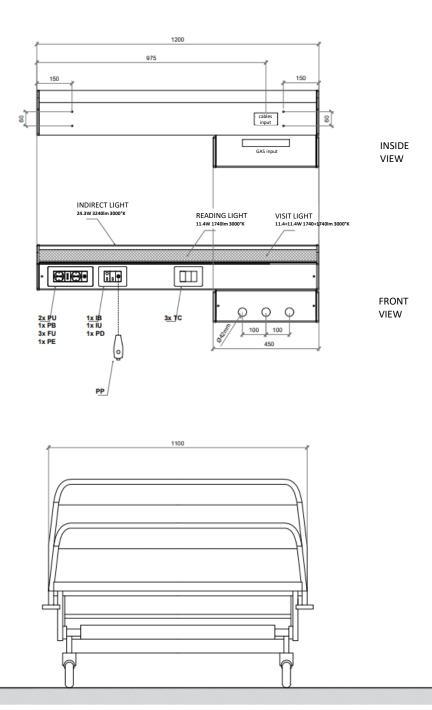

he

needs of patients and operators.

No longer just a search for functionality, performance and reliability, but an aptitude for modelling concepts with an immediately recognisable identity.

Projects that look to the future, with the use of innovative materials.

And above all, with a regenerated attention to aesthetic values, to unprecedented syntheses, to visionary contaminations. Krea Design S.r.l. adopts a Quality Management System conforming to the UNI CEI EN ISO 13485 standard and certified in 2019 by the Notified Body 0426 ITALCERT according to the procedure laid down in Annex II (with the exclusion of point 4) of Directive 93/42/EEC, D.Lgs. 46/97 and subsequent amendments and additions.





Recommended height 1700mm





European Oncology Institute Milan - 2022



## MEDICAL







Mauriziano Hospital Turin - 2022



## MEDICAL









## MEDICAL