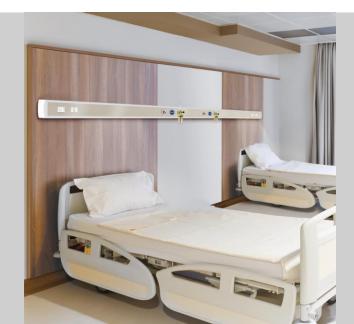

earch for functionality, performance and reliability, but an aptitude for modelling concepts with an immediately recognisable identity.

Projects that look to the future, with the use of innovative materials.

And above all, with a regenerated attention to aesthetic values, to unprecedented syntheses, to visionary contaminations. Krea Design S.r.l. adopts a Quality Management System conforming to the UNI CEI EN ISO 13485 standard and certified in 2019 by the Notified Body 0426 ITALCERT according to the procedure laid down in Annex II (with the exclusion of point 4) of Directive 93/42/EEC, D.Lgs. 46/97 and subsequent amendments and additions.





Recommended height 1700mm





European Oncology Institute Milan - 2022



## MEDICAL







Mauriziano Hospital Turin - 2022



## MEDICAL









## MEDICAL