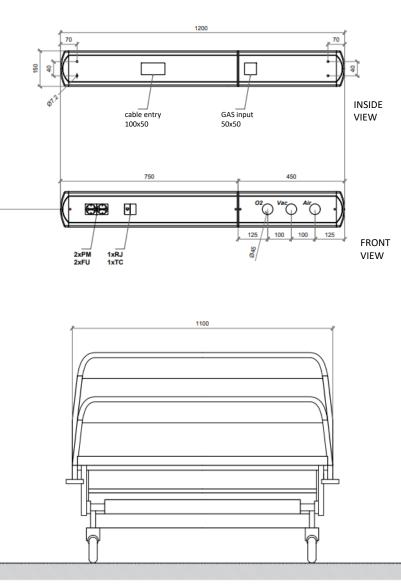

, offering lighting solutions designed and certified to meet the

needs of patients and operators.

No longer just a search for functionality, performance and reliability, but an aptitude for modelling concepts with an immediately recognisable identity.

Projects that look to the future, with the use of innovative materials.

And above all, with a regenerated attention to aesthetic values, to unprecedented syntheses, to visionary contaminations. Krea Design S.r.l. adopts a Quality Management System conforming to the UNI CEI EN ISO 13485 standard and certified in 2019 by the Notified Body 0426 ITALCERT according to the procedure laid down in Annex II (with the exclusion of point 4) of Directive 93/42/EEC, D.Lgs. 46/97 and subsequent amendments and additions.





Recommended height 1700mm





European Oncology Institute Milan - 2022



## MEDICAL







Mauriziano Hospital Turin - 2022



## MEDICAL









## MEDICAL