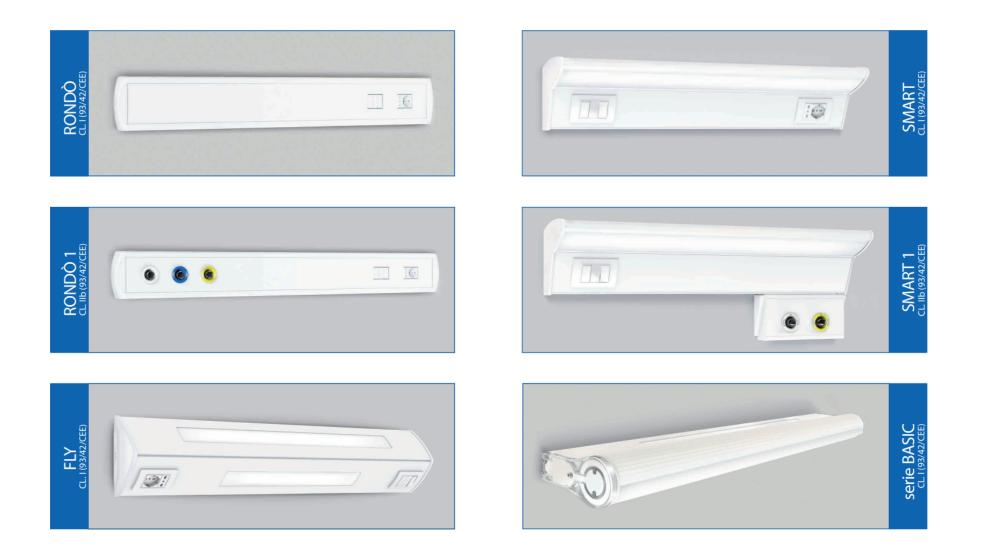

onality, performance and reliability, but an aptitude for modelling concepts with an immediately recognisable identity.

Projects that look to the future, with the use of innovative materials.

And above all, with a regenerated attention to aesthetic values, to unprecedented syntheses, to visionary contaminations. Krea Design S.r.l. adopts a Quality Management System conforming to the UNI CEI EN ISO 13485 standard and certified in 2019 by the Notified Body 0426 ITALCERT according to the procedure laid down in Annex II (with the exclusion of point 4) of Directive 93/42/EEC, D.Lgs. 46/97 and subsequent amendments and additions.





Recommended height 1700mm





European Oncology Institute Milan - 2022



## MEDICAL







Mauriziano Hospital Turin - 2022



## MEDICAL









## MEDICAL