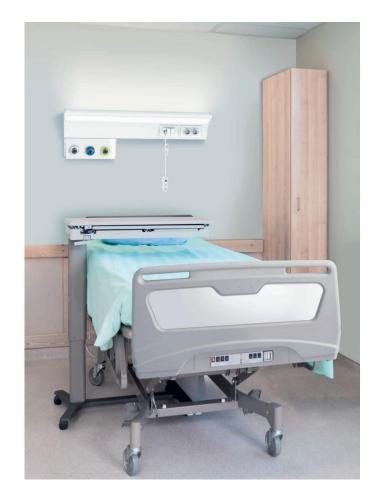

the

needs of patients and operators.

No longer just a search for functionality, performance and reliability, but an aptitude for modelling concepts with an immediately recognisable identity.

Projects that look to the future, with the use of innovative materials.

And above all, with a regenerated attention to aesthetic values, to unprecedented syntheses, to visionary contaminations. Krea Design S.r.l. adopts a Quality Management System conforming to the UNI CEI EN ISO 13485 standard and certified in 2019 by the Notified Body 0426 ITALCERT according to the procedure laid down in Annex II (with the exclusion of point 4) of Directive 93/42/EEC, D.Lgs. 46/97 and subsequent amendments and additions.





Recommended height 1700mm





European Oncology Institute Milan - 2022



## MEDICAL







Mauriziano Hospital Turin - 2022



## MEDICAL









## MEDICAL