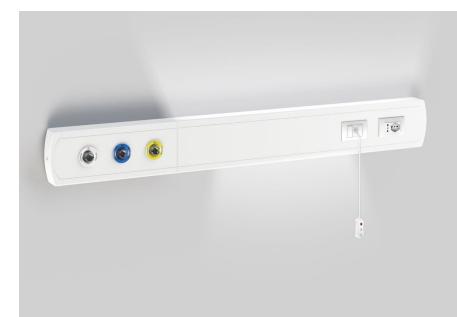

tified to meet the

needs of patients and operators.

No longer just a search for functionality, performance and reliability, but an aptitude for modelling concepts with an immediately recognisable identity.

Projects that look to the future, with the use of innovative materials.

And above all, with a regenerated attention to aesthetic values, to unprecedented syntheses, to visionary contaminations. Krea Design S.r.l. adopts a Quality Management System conforming to the UNI CEI EN ISO 13485 standard and certified in 2019 by the Notified Body 0426 ITALCERT according to the procedure laid down in Annex II (with the exclusion of point 4) of Directive 93/42/EEC, D.Lgs. 46/97 and subsequent amendments and additions.





Recommended height 1700mm





European Oncology Institute Milan - 2022



## MEDICAL







Mauriziano Hospital Turin - 2022



## MEDICAL









## MEDICAL