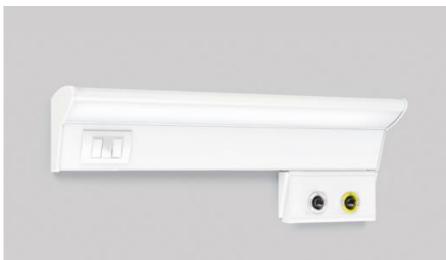

No longer just a search for functionality, performance and reliability, but an aptitude for modelling concepts with an immediately recognisable identity.

Projects that look to the future, with the use of innovative materials.

And above all, with a regenerated attention to aesthetic values, to unprecedented syntheses, to visionary contaminations. Krea Design S.r.l. adopts a Quality Management System conforming to the UNI CEI EN ISO 13485 standard and certified in 2019 by the Notified Body 0426 ITALCERT according to the procedure laid down in Annex II (with the exclusion of point 4) of Directive 93/42/EEC, D.Lgs. 46/97 and subsequent amendments and additions.





Recommended height 1700mm





European Oncology Institute Milan - 2022



## MEDICAL







Mauriziano Hospital Turin - 2022



## MEDICAL









## MEDICAL